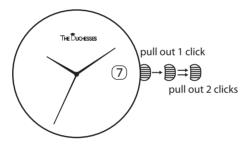

## Date setting:

HE UCHESSES

In order to set the date, the crown must be pulled out 1 click (out of 2 cliks) Rotate the crown to set the date, then return the crown to its original position.

## **Time setting:**

In order to set the time, the crown must be pulled out 2 clicks. Rotate the crown to set the time and then return the crown to its original position. (It is recommended to set the date when the clock is set to 12 o'clock so that the date changes exactly at midnight).